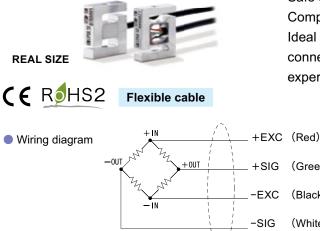

## USM TENSION / COMPRESSION TYPE LOAD CELL

(Green)

(Black)

(White)

SHIELD (Yellow)

Safe overload of 500% Compact tension / compression type load cell Ideal to measure tension, connectors mating quality check, experiments and more!