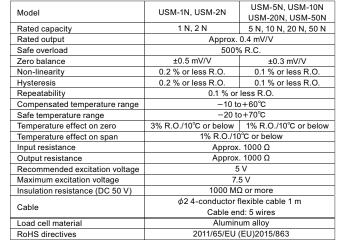

Safe overload of 500%! Using high durability robot cable!

Specifications

UNIPULSE