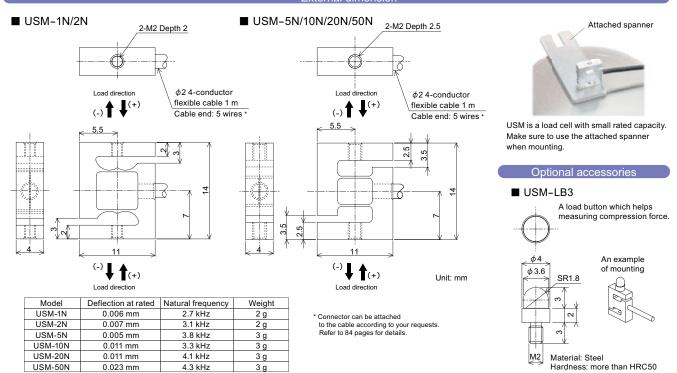

> Very compact Space-saving design. Ideal for side-by-side installation too.

MIPA SUNT Thickness of 4 mm

Easy to install

Two tapped holes at both hands enable easier connections to the actuator.

Load cell frequently gets damaged especially in small force measurement, and cable is easily broken.