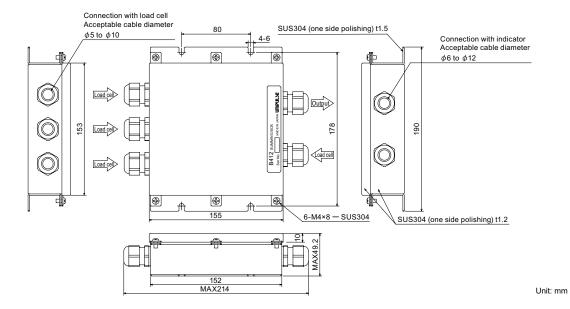

| Connection with load cell (four):  Acceptable cable diameter 5 to $10 \phi$ |
|----------------------------------|-----------------------------------------------------------------------------|
|                                  | Connection with indicator (one):  Acceptable cable diameter 6 to $12\phi$   |
| Number of connectable load cells | 1 to 4 units                                                                |
| Operating conditions             | Operation temperature: -20 to +60°C<br>Storage temperature: -40 to +80°C    |
| Weight                           | Approx. 1.3 kg                                                              |
| Attachments                      | Mini driver                                                                 |

## External dimension